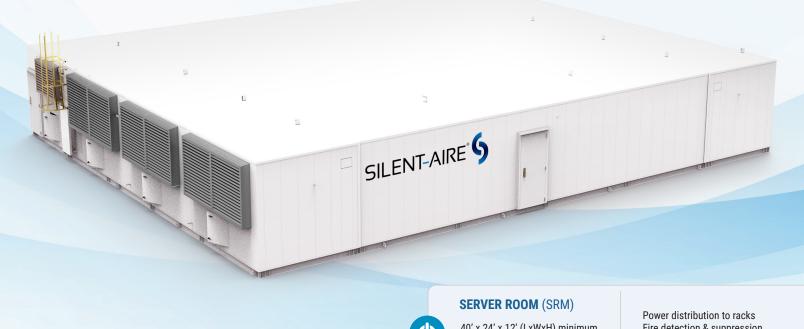

40' x 24' x 12' (LxWxH) minimum Integrated Hot Aisle Containment 32 Racks per HAC 4kW-18kW per Rack

Fire detection & suppression Fire resistant walls & doors Security system integration PLC Controller with BMS