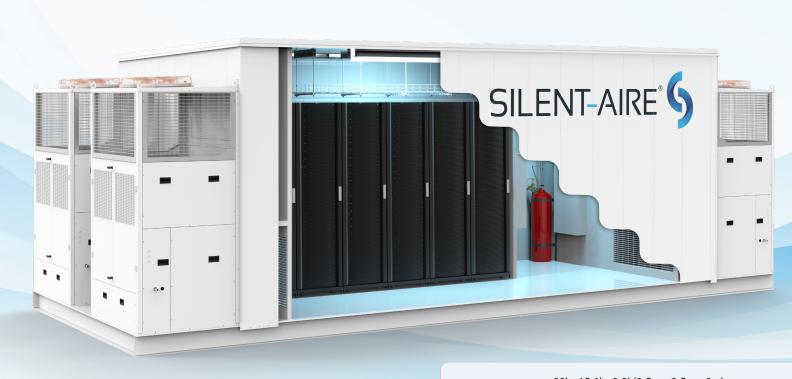

The Micro is a self-contained data center which contains all critical components of a larger MDC, such as cooling, power, battery backup, security, fire detection and fire suppression.

**OVERVIEW** 

28' x 15.6' x 9.8' (8.5m x 3.5m x 3m) Up to 6 racks 60kW (average 10kW/rack) Total IT Load

**COOLING** 

DX (Direct Expansion) Cooling Technology

**POWER** 

Single and Three Phase power input Rack mounted UPS 10 minutes Battery Backup

**SECURITY** 

Fire Detection
Fire Supression
60 mins Fire Rating